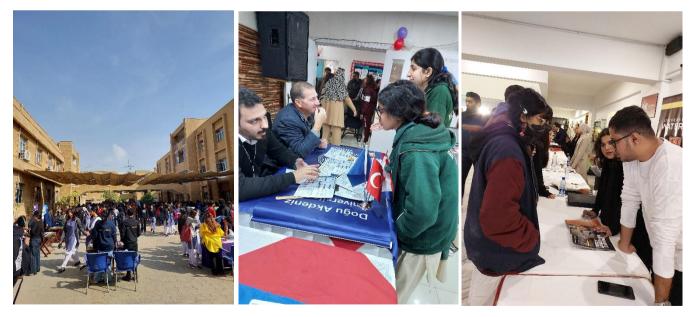

# The School Tours 2024

To bridge the gap between elite high school students and the international universities, in the 2023 edition, group visits to some of Pakistan's leading and elite Cambridge schools were organized for the admissions team of participating international universities, that provided them with the opportunity to meet counsellors, students, their parents and faculty members there. The visits were highly appreciated by the participating international universities.

# **Excursion Trip to Wagha Border Lahore**

On 2<sup>nd</sup> February, the delegates of the participated universities were invited to a trip to Wagha Border which is located in the Wagha Zone near Lahore City District. The town is renowned for its Wagah border ceremony and functions as a crucial transit hub for goods and a railway station connecting Pakistan and India.