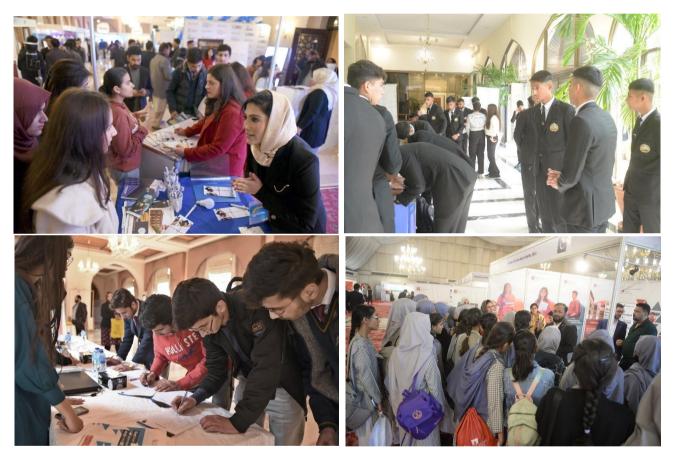

# **Post Show Report**

The 19th annual DAWN Education Expo was held in Karachi, Islamabad and Lahore in January and February 2024, attracted universities and colleges from across Pakistan and around the world under one roof to showcase their offerings to counsellors, prospective students and their parents. To attract the right kind of audience, in 2024, the Education Expo was held at five-star hotels.

GOLD SPONSOR SUPPORTING PARTNERS

The 19th iteration of the event continued to include around 100+ universities directly as well as through the booths of international education promotion organisations and agents, represented 20+ countries, participated in the expo, and reached out to over 8,000 students who visited the exhibition this year.